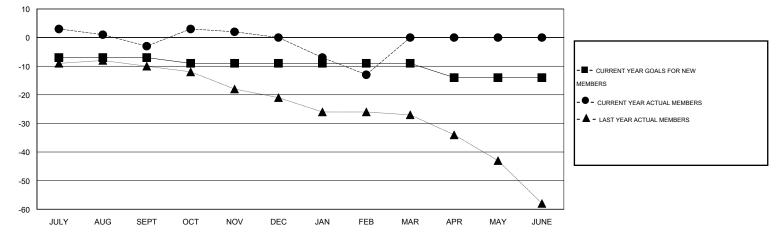

## CARL HARRELL

| LOCATION NORTH CAROLINA |  |
|-------------------------|--|
|                         |  |

GMT CA 1

| Clubs                 |                  |                     |                            |                             | Members               |                    |                                  |                              |                             |  |
|-----------------------|------------------|---------------------|----------------------------|-----------------------------|-----------------------|--------------------|----------------------------------|------------------------------|-----------------------------|--|
| RESULTS FOR 2013-2014 |                  |                     |                            |                             | RESULTS FOR 2013-2014 |                    |                                  |                              |                             |  |
| QUARTER               | NEW CLUB<br>GOAL | ACTUAL NEW<br>CLUBS | ACTUAL<br>DROPPED<br>CLUBS | ACTUAL NET<br>GAIN/<br>LOSS | QUARTER               | NEW MEMBER<br>GOAL | ACTUAL TOTAL<br>MEMBERS<br>ADDED | ACTUAL<br>DROPPED<br>MEMBERS | ACTUAL NET<br>GAIN/<br>LOSS |  |
| JULY/AUG/SEPT         | 0                | 0                   | 0                          | 0                           | JULY/AUG/SEPT         | -7                 | 17                               | 20                           | -3                          |  |
| OCT/NOV/DEC           | 0                | 0                   | 0                          | 0                           | OCT/NOV/DEC           | -2                 | 16                               | 13                           | 3                           |  |
| JAN/FEB/MAR           | 0                | 0                   | 0                          | 0                           | JAN/FEB/MAR           | 0                  | 3                                | 16                           | -13                         |  |
| APR/MAY/JUNE          | 0                | 0                   | 0                          | 0                           | APR/MAY/JUNE          | -5                 | 0                                | 0                            | 0                           |  |